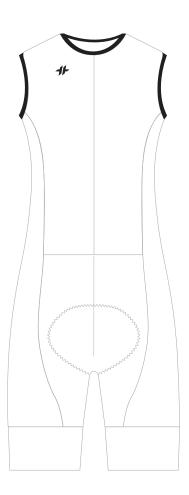

4404

# Don't forget to:

- Ride hard
- Be awesome
- Show your colors
- Customize you!

OGDEN

MEN





#### **4F DESIGN INSTRUCTIONS**

- Position all artwork/graphics in the Design layer
- Outline all type objects
- Embed all raster objects and ensure they are 200dpi minimum
- Do not flatten or rasterize layers

- Group all artwork within a specific panel
- Convert all colors to CMYK
- Do not use rich black. Black should be (0, 0, 0, 100) only
- $\bullet$  Graphics are only registered across the front zipper of jerseys and tops
- Colors represented on screen may vary from those in production

©Copyright 2020 Hyperthreads 1418 Wall Ave., Ogden, UT 84404

## Don't forget to:

- Ride hard
- Be awesome
- Show your colors
- Customize you!

OGDEN

# **CUSTOMER NAME**

# SLEEVELESS TRI SUIT







#### **4F DESIGN INSTRUCTIONS**

- Position all artwork/graphics in the Design layer
- Outline all type objects
- Embed all raster objects and ensure they are 200dpi minimum
- Do not flatten or rasterize layers

- Group all artwork within a specific panel
- Convert all colors to CMYK
- Do not use rich black. Black should be (0, 0, 0, 100) only
- $\bullet$  Graphics are only registered across the front zipper of jerseys and tops
- Colors represented on screen may vary from those in production

©Copyright 2020 Hyperthreads 1418 Wall Ave., Ogden, UT 84404

- Ride hard
- Be awesome
- Show your colors
- Customize you!









### **4F DESIGN INSTRUCTIONS**

- Position all artwork/graphics in the Design layer
- Outline all type objects
- Embed all raster objects and ensure they are 200dpi m