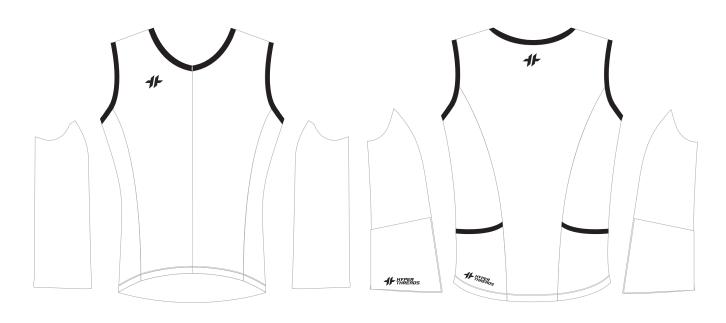

### **#DESIGN INSTRUCTIONS**

- Position all artwork/graphics in the Design layer
- Outline all type objects
- Embed all raster objects and ensure they are 200dpi minimum
- Do not flatten or rasterize layers

- Group all artwork within a specific panel
- Convert all colors to CMYK
- Do not use rich black. Black should be (0, 0, 0, 100) only
- Graphics are only registered across the front zipper of jerseys and tops
- Colors represented on screen may vary from those in production

© Copyright 2020 Hyperthreads 1418 Wall Ave., Ogden, UT 84404

- Ride hard
- Be awesome
- Show your colors
- Customize you!









### **4F DESIGN INSTRUCTIONS**

- Position all artwork/graphics in the Design layer
- Outline all type objects
- Embed all raster objects and ensure they are 200dpi minimum
- Do not