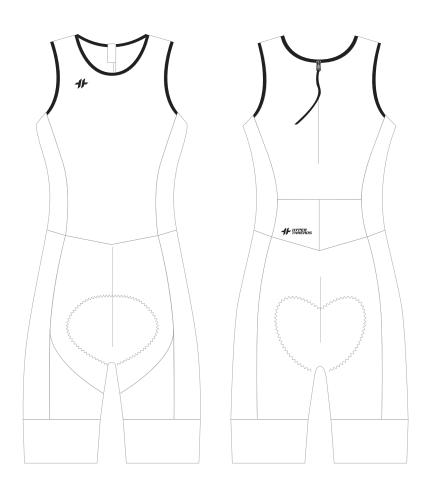

from those in production

©Copyright 2020 Hyperthreads 1418 Wall Ave., Ogden, UT 84404

- Ride hard
- Be awesome
- Show your colors
- Customize you!







### **#** DESIGN INSTRUCTIONS

- Position all artwork/graphics in the Design layer
- Outline all type objects
- Embed all raster objects and ensure they are 200dpi minimum
- Do not flatten or rasterize layers

- Group all artwork within a specific panel
- Convert all colors to CMYK
- Do not use rich black. Black should be (0, 0, 0, 100) only
- Graphics are only registered across the front zipper of jerseys and tops
- Colors represented on screen may vary from those in production

©Copyright 2020 Hyperthreads 1418 Wall Ave., Ogden, UT 84404

# Don't forget to:

- Ride hard
- Be awesome
- Show your colors
- Customize you!

OGDEN

MEN





#### **4F DESIGN INSTRUCTIONS**

- Position all artwork/graphics in the Design layer
- Outline all type objects
- Embed all raster objects and ensure they are 200dpi minimum
- Do not flatten or rasterize layers

- Group all artwork within a specific panel
- Convert all colors to CMYK
- Do not use rich black. Black should be (0, 0, 0, 100) only
- $\bullet$  Graphics are only registered across the front zipper of jerseys and tops
- Colors represented on screen may vary from those in production

©Copyright 2020 Hyperthreads 1418 Wall Ave., Ogden, UT 84404

## Don't forget to:

- Ride hard
- Be awesome
- Show your colors
- Customize you!

OGDEN

# **CUSTOMER NAME**

# SLEEVELESS TRI SUIT







#### **4F DESIGN INSTRUCTIONS**

- Position all artwork/graphics in the Design layer
- Outline all