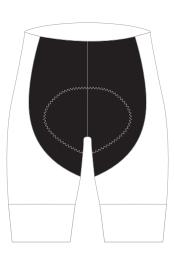

sented on screen may vary from those in production

© Copyright 2020 Hyperthreads 1418 Wall Ave., Ogden, UT 84404

- Ride hard
- Be awesome
- Show your colors
- Customize you!









### **4F DESIGN INSTRUCTIONS**

- Position all artwork/graphics in the Design layer
- Outline all type objects
- Embed all raster objects and ensure they are 200dpi minimum
- Do not flatten or rasterize layers

- Group all artwork within a specific panel
- Convert all colors to CMYK
- Do not use rich black. Black should be (0, 0, 0, 100) only
- Graphics are only registered across the front zipper of jerseys and tops
- Colors represented on screen may vary from those in production

© Copyright 2020 Hyperthreads 1418 Wall Ave., Ogden, UT 84404

- Ride hard
- Be awesome
- Show your colors
- Customize you!









### **# DESIGN INSTRUCTIONS**

- Position all artwork/graphics in the Design layer
- Outline all type objects
- Embed all raster objects and ensure they are 200dpi minimum
- Do not flatten or rasterize layers

- Group all artwork within a specific panel
- Convert all colors to CMYK
- Do not use rich black. Black should be (0, 0, 0, 100) only
- Graphics are only registered across the front zipper of jerseys and tops
- Colors represented on screen may vary from those in production

©Copyright 2020 Hyperthreads 1418 Wall Ave., Ogden, UT 84404

- Ride hard
- Be awesome
- Show your colors
- Customize you!







### **#** DESIGN INSTRUCTIONS

- Position all artwork/graphics in the Design layer
- Outline all type objects
- Embed all raster objects and ensure they are 200dpi minimum
- Do not