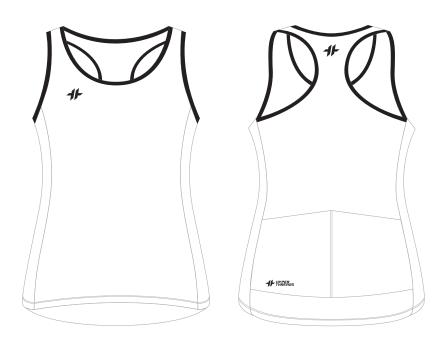

### **#DESIGN INSTRUCTIONS**

- Position all artwork/graphics in the Design layer
- Outline all type objects
- Embed all raster objects and ensure they are 200dpi minimum
- Do not flatten or rasterize layers

- Group all artwork within a specific panel
- Convert all colors to CMYK
- Do not use rich black. Black should be (0, 0, 0, 100) only
- Graphics are only registered across the front zipper of jerseys and tops
- Colors represented on screen may vary from those in production

© Copyright 2020 Hyperthreads 1418 Wall Ave., Ogden, UT 84404

- Ride hard
- Be awesome
- Show your colors
- Customize you!









### **4F DESIGN INSTRUCTIONS**

- Position all artwork/graphics in the Design layer
- Outline all type objects
- Embed all raster objects and ensure they are 200dpi minimum
- Do not flatten or rasterize layers

- Group all artwork within a specific panel
- Convert all colors to CMYK
- Do not use rich black. Black should be (0, 0, 0, 100) only
- Graphics are only registered across the front zipper of jerseys and tops
- Colors represented on screen may vary from those in production

© Copyright 2020 Hyperthreads 1418 Wall Ave., Ogden, UT 84404

- Ride hard
- Be awesome
- Show your colors
- Customize you!









### **# DESIGN INSTRUCTIONS**

- Position all artwork/graphics in the Design layer
- Outline all type objects
- Embed all raster objects and ensure they are 200dpi minimum
- Do no