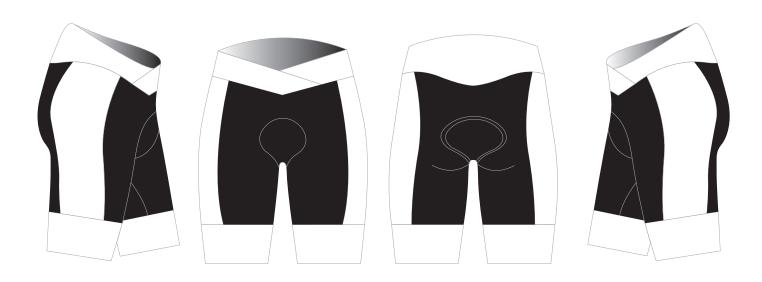

resented on screen may vary from those in production

© Copyright 2020 Hyperthreads 1418 Wall Ave., Ogden, UT 84404

- Ride hard
- Be awesome
- Show your colors
- Customize you!









### **# DESIGN INSTRUCTIONS**

- Position all artwork/graphics in the Design layer
- Outline all type objects
- Embed all raster objects and ensure they are 200dpi minimum
- Do not flatten or rasterize layers

- Group all artwork within a specific panel
- Convert all colors to CMYK
- Do not use rich black. Black should be (0, 0, 0, 100) only
- Graphics are only registered across the front zipper of jerseys and tops
- Colors represented on screen may vary from those in production

©Copyright 2020 Hyperthreads 1418 Wall Ave., Ogden, UT 84404

- Ride hard
- Be awesome
- Show your colors
- Customize you!







### **#** DESIGN INSTRUCTIONS

- Position all artwork/graphics in the Design layer
- Outline all type objects
- Embed all raster objects and ensure they are 200dpi minimum
- Do not flatten or rasterize layers

- Group all artwork within a specific panel
- Convert all colors to CMYK
- Do not use rich black. Black should be (0, 0, 0, 100) only
- Graphics are only registered across the front zipper of jerseys and tops
- Colors represented on screen may vary from those in production

©Copyright 2020 Hyperthreads 1418 Wall Ave., Ogden, UT 84404

# Don't forget to:

- Ride hard
- Be awesome
- Show your colors
- Customize you!

OGDEN

MEN





#### **4F DESIGN INSTRUCTIONS**

- Position all artwork/graphics in the Design layer
- Outline all type objects
- Embed all raster objects and ensure the