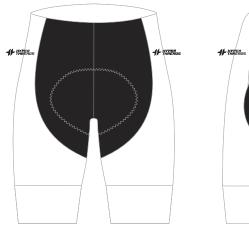

n may vary from those in production

© Copyright 2020 Hyperthreads 1418 Wall Ave., Ogden, UT 84404

- Ride hard
- Be awesome
- Show your colors
- Customize you!

# **CUSTOMER NAME**





#### **4F DESIGN INSTRUCTIONS**

- Position all artwork/graphics in the Design layer
- Outline all type objects
- Embed all raster objects and ensure they are 200dpi minimum
- Do not flatten or rasterize layers

- Group all artwork within a specific panel
- Convert all colors to CMYK
- Do not use rich black. Black should be (0, 0, 0, 100) only
- Graphics are only registered across the front zipper of jerseys and tops
- Colors represented on screen may vary from those in production

©Copyright 2020 Hyperthreads 1418 Wall Ave., Ogden, UT 84404

- Ride hard
- Be awesome
- Show your colors
- Customize you!







#### **4F DESIGN INSTRUCTIONS**

- Position all artwork/graphics in the Design layer
- Outline all type objects
- Embed all raster objects and ensure they are 200dpi minimum
- Do not flatten or rasterize layers

- Group all artwork within a specific panel
- Convert all colors to CMYK
- Do not use rich black. Black should be (0, 0, 0, 100) only
- Graphics are only registered across the front zipper of jerseys and tops
- Colors represented on screen may vary from those in production

© Copyright 2020 Hyperthreads 1418 Wall Ave., Ogden, UT 84404

- Ride hard
- Be awesome
- Show your colors
- Customize you!