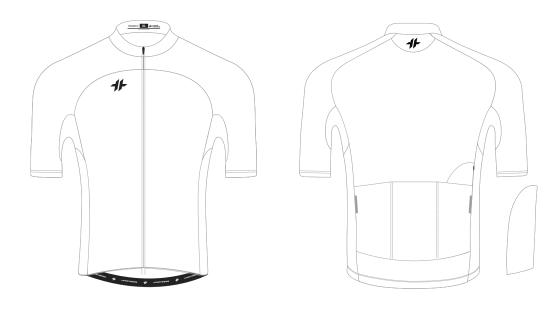

### **AFDESIGN INSTRUCTIONS**

- Position all artwork/graphics in the Design layer
- Outline all type objects
- Embed all raster objects and ensure they are 200dpi minimum
- Do not flatten or rasterize layers

- $\bullet \ \mathsf{Group} \ \mathsf{all} \ \mathsf{artwork} \ \mathsf{within} \ \mathsf{a} \ \mathsf{specific} \ \mathsf{panel}$
- Convert all colors to CMYK
- Do not use rich black. Black should be (0, 0, 0, 100) only
- Graphics are only registered across the front zipper of jerseys and tops
- Colors represented on screen may vary from those in production

© Copyright 2020 Hyperthreads 1418 Wall Ave., Ogden, UT 84404

- Ride hard
- Be awesome
- Show your colors
- Customize you!

## **CUSTOMER NAME**





### **#DESIGN INSTRUCTIONS**

- Position all artwork/graphics in the Design