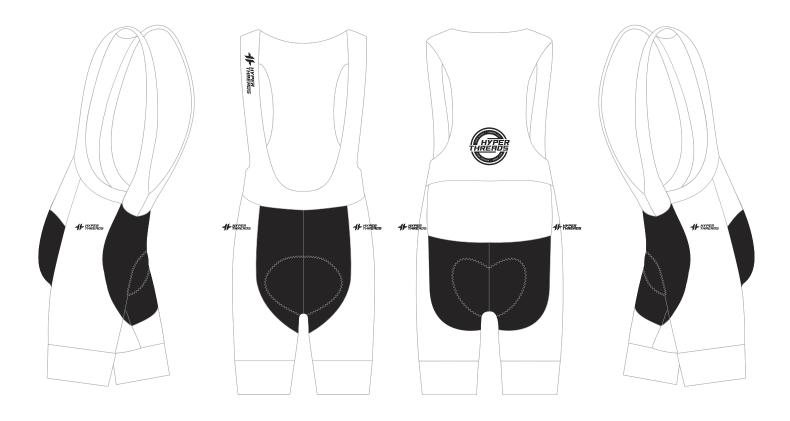

### **AFDESIGN INSTRUCTIONS**

- Position all artwork/graphics in the Design layer
- Outline all type objects
- Embed all raster objects and ensure they are 200dpi minimum
- Do not flatten or rasterize layers

- $\bullet \ \mathsf{Group} \ \mathsf{all} \ \mathsf{artwork} \ \mathsf{within} \ \mathsf{a} \ \mathsf{specific} \ \mathsf{panel}$
- Convert all colors to CMYK
- Do not use rich black. Black should be (0, 0, 0, 100) only
- Graphics are only registered across the front zipper of jerseys and tops
- Colors represented on screen may vary from those in production

© Copyright 2020 Hyperthreads 1418 Wall Ave., Ogden, UT 84404

- Ride hard
- Be awesome
- Show your colors
- Customize you!

## **CUSTOMER NAME**





### **#DESIGN INSTRUCTIONS**

- Position all artwork/graphics in the Design layer
- Outline all type objects
- Embed all raster objects and ensure they are 200dpi minimum
- Do not flatten or rasterize layers

- Group all artwork within a specific panel
- Convert all colors to CMYK
- Do not use rich black. Black should be (0, 0, 0, 100) only
- $\bullet$  Graphics are only registered across the front zipper of jerseys and tops
- Colors represented on screen may vary from those in production

© Copyright 2020 Hyperthreads 1418 Wall Ave., Ogden, UT 84404

- Ride hard
- Be awesome
- Show your colors
- Customize you!

# **CUSTOMER NAME**





#### **4F DESIGN INSTRUCTIONS**

- Position all artwork/graphics in the Design layer
- Outline all type objects
- Embed all raster objects and ensure the