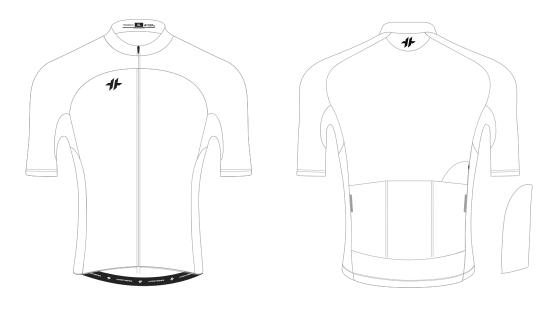

tion

© Copyright 2020 Hyperthreads 1418 Wall Ave., Ogden, UT 84404

- Ride hard
- Be awesome
- Show your colors
- Customize you!

## **CUSTOMER NAME**





### **#DESIGN INSTRUCTIONS**

- Position all artwork/graphics in the Design layer
- Outline all type objects
- Embed all raster objects and ensure they are 200dpi minimum
- Do not flatten or rasterize layers

- Group all artwork within a specific panel
- Convert all colors to CMYK
- Do not use rich black. Black should be (0, 0, 0, 100) only
- $\bullet$  Graphics are only registered across the front zipper of jerseys and tops
- Colors represented on screen may vary from those in production

© Copyright 2020 Hyperthreads 1418 Wall Ave., Ogden, UT 84404

- Ride hard
- Be awesome
- Show your colors
- Customize you!

# **CUSTOMER NAME**





#### **4F DESIGN INSTRUCTIONS**

- Position all artwork/graphics in the Design layer
- Outline all type objects
- Embed all raster objects and ensure they are 200dpi minimum
- Do not flatten or rasterize layers

- Group all artwork within a specific panel
- Convert all colors to CMYK
- Do not use rich black. Black should be (0, 0, 0, 100) only
- Graphics are only registered across the front zipper of jerseys and tops
- Colors represented on screen may vary from those in production

©Copyright 2020 Hyperthreads 1418 Wall Ave., Ogden, UT 84404

- Ride hard
- Be awesome
- Show your colors
- Customize you!







#### **4F DESIGN INSTRUCTIONS**

- Position all artwork/graphics in the Design layer
- Outline all type objects
- Embed all raster objects and ensure they are 200dpi minimum
- Do no