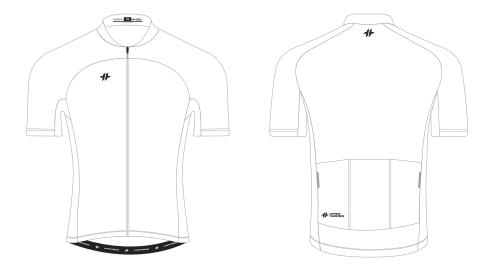

# CONTINENTAL JERSEY

### *H*-DESIGN INSTRUCTIONS

- Position all artwork/graphics in the Design layer
- Outline all type objects
- Embed all raster objects and ensure they are 200dpi minimum
- Do not flatten or rasterize layers

- Group all artwork within a specific panel
- Convert all colors to CMYK
- Do not use rich black. Black should be (0, 0, 0, 100) only
- Graphics are only registered across the front zipper of jerseys and tops
- Colors represented on screen may vary from those in production