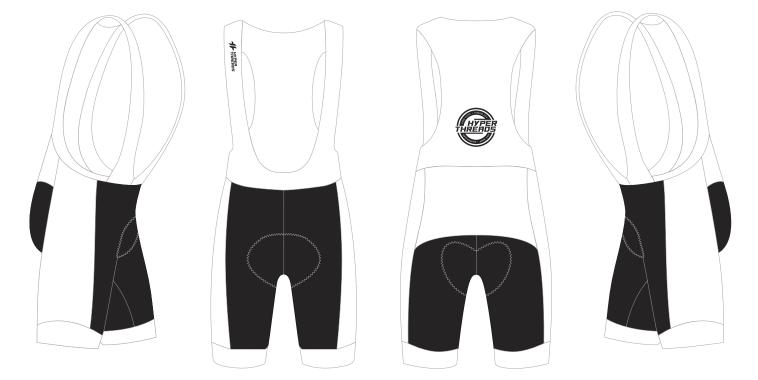

# CONTINENTAL BIB

### *H*-DESIGN INSTRUCTIONS

- Position all artwork/graphics in the Design layer
- Outline all type objects
- Embed all raster objects and ensure they are 200dpi minimum
- Do not flatten or rasterize layers

- Group all artwork within a specific panel
- Convert all colors to CMYK
- Do not use rich black. Black should be (0, 0, 0, 100) only
- Graphics are only registered across the front zipper of jerseys and tops
- Colors represented on screen may vary from those in production