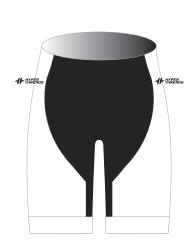

#### **#DESIGN INSTRUCTIONS**

- Position all artwork/graphics in the Design layer
- Outline all type objects
- Embed all raster objects and ensure they are 200dpi minimum
- Do not flatten or rasterize layers

- Group all artwork within a specific panel
- Convert all colors to CMYK
- Do not use rich black. Black should be (0, 0, 0, 100) only
- Graphics are only registered across the front zipper of jerseys and tops
- Colors represented on screen may vary from those in production