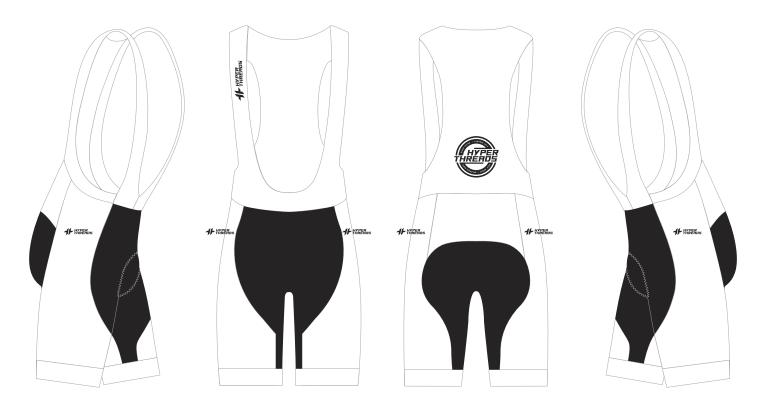

### **#**DESIGN INSTRUCTIONS

- Position all artwork/graphics in the Design layer
- Outline all type objects
- Embed all raster objects and ensure they are 200dpi minimum
- Do not flatten or rasterize layers

- Group all artwork within a specific panel
- Convert all colors to CMYK
- Do not use rich black. Black should be (0, 0, 0, 100) only
- Graphics are only registered across the front zipper of jerseys and tops
- Colors represented on screen may vary from those in production

© Copyright 2020 Hyperthreads 1418 Wall Ave., Ogden, UT 84404

- Ride hard
- Be awesome
- Show your colors
- Customize you!

WOMEN