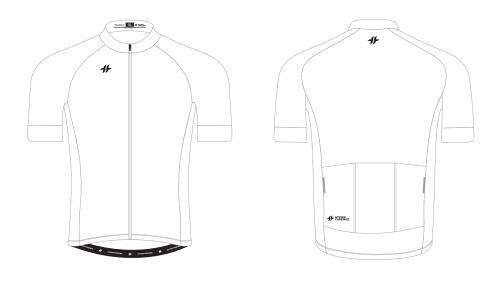

#### 4F DESIGN INSTRUCTIONS

- Position all artwork/graphics in the Design layer
- Outline all type objects
- Embed all raster objects and ensure they are 200dpi minimum
- Do not flatten or rasterize layers

- Group all artwork within a specific panel
- Convert all colors to CMYK
- Do not use rich black. Black should be (0, 0, 0, 100) only
- Graphics are only registered across the front zipper of jerseys and tops
- Colors represented on screen may vary from those in production

- Ride hard
- Be awesome
- Show your colors
- Customize you!