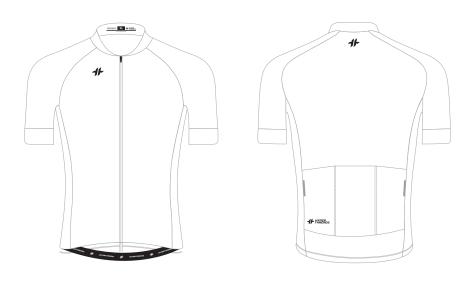

#### **#** DESIGN INSTRUCTIONS

- Position all artwork/graphics in the Design layer
- Outline all type objects
- Embed all raster objects and ensure they are 200dpi minimum
- Do not flatten or rasterize layers

- Group all artwork within a specific panel
- Convert all colors to CMYK
- Do not use rich black. Black should be (0, 0, 0, 100) only
- Graphics are only registered across the front zipper of jerseys and tops
- Colors represented on screen may vary from those in production

© Copyright 2020 Hyperthreads 1418 Wall Ave., Ogden, UT 84404

- Ride hard
- Be awesome
- Show your colors
- Customize you!