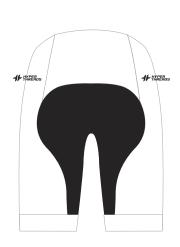

#### **#DESIGN INSTRUCTIONS**

- Position all artwork/graphics in the Design layer
- Outline all type objects
- Embed all raster objects and ensure they are 200dpi minimum
- Do not flatten or rasterize layers

- Group all artwork within a specific panel
- Convert all colors to CMYK
- Do not use rich black. Black should be (0, 0, 0, 100) only
- Graphics are only registered across the front zipper of jerseys and tops
- Colors represented on screen may vary from those in production