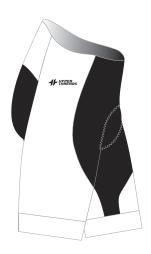

#### **#DESIGN INSTRUCTIONS**

- Position all artwork/graphics in the Design layer
- Outline all type objects
- Embed all raster objects and ensure they are 200dpi minimum
- Do not flatten or rasterize layers

- Group all artwork within a specific panel
- Convert all colors to CMYK
- Do not use rich black. Black should be (0, 0, 0, 100) only
- Graphics are only registered across the front zipper of jerseys and tops
- Colors represented on screen may vary from those in production